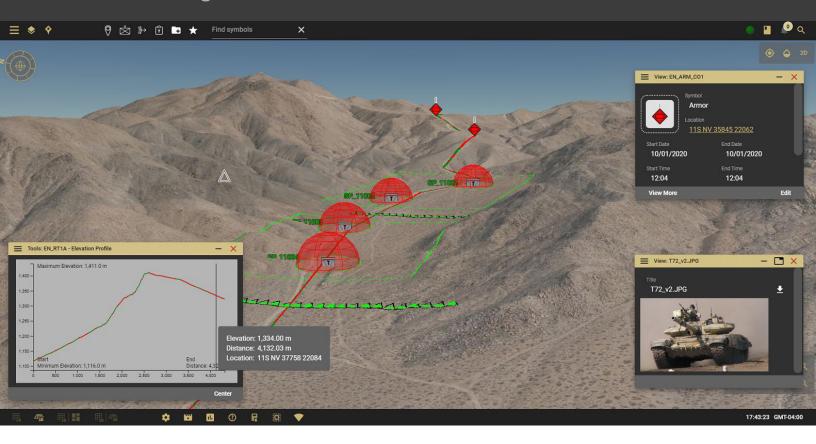

### Visualize, Understand, and Shape the Terrain

TSO-MS empowers Combat Engineers to efficiently analyze, plan, rehearse, execute, and review countermobility operations. Backed by an innovative network solution that is resilient to tactical network challenges, TSO-MS utilizes an intuitive map-centric interface, including unique multimedia tools, advanced planning capabilities, and visualizations focused specifically on obstacle planning.

With a focus on rapid dissemination and sharing of critical information, TSO-MS delivers real-time actionable data to Combat Engineers, Task Force Engineers, and Sappers in both robust and austere environments.

# Streamlining Countermobility Operations

- Supports obstacle usage from planning to management
- Rapid, robust engagement area development
- Best in class imagery features
- Provides complete obstacle situational awareness
- Calculates optimal emplacement of obstacles based on desired effect
- Automatically calculates the resources required
- Offers target detection area and hazard zone layers

## **Mission Planning**

- 2D and 3D maps with terrain analysis tools
- Dynamic and customizable layers
- Military Standard graphics and support for custom symbol sets
- COA development and analysis
- Supports MIL-STD-6017 messaging