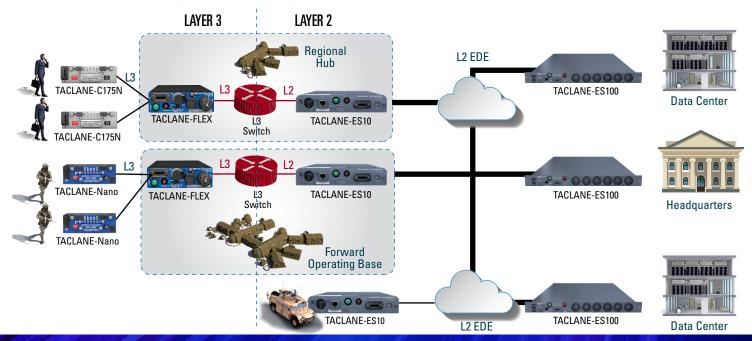

# TACLANE HIGH ASSURANCE ENCRYPTION ACROSS HAIPE AND EDE NETWORKS

Hybrid Design to Optimize Scale, Performance and Mission Needs

Confidence in Your Digital World® gdmissionsystems.com/TACLANE